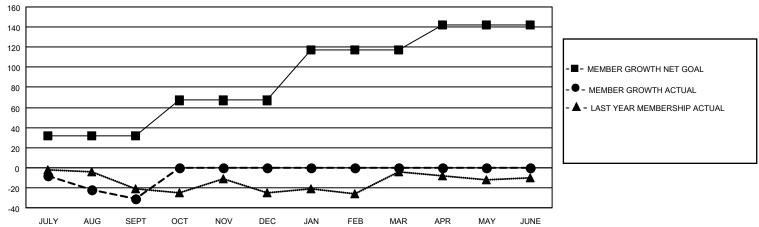

### GOALS AND ACTUAL MEMBERS CUMULATIVE

| DROPPED CLUBS: 0 |    | 4 CLUBS OF 50 ADDED 1 OR MORE | GENDER DISTRIBUTION       |               |     |
|------------------|----|-------------------------------|---------------------------|---------------|-----|
|                  |    | NEW MEMBERS                   | MALE                      | 766 (64.21%)  |     |
|                  |    | 1                             | FEMALE                    | 427 (35.79%)  |     |
| DROPPED MEMBERS  |    |                               |                           |               |     |
| DECEASED         | 4  | CLICK HERE FOR CUMULATIVE     | TOTAL FAMILY UNIT MEMBERS |               | 232 |
| CLUB CANCELLED   | 0  | MEMBERSHIP DATA               |                           |               | 447 |
| OTHER            | 31 |                               | FAMILY MEMBER:            | S PAYING HALF | 117 |
| TOTAL            | 35 |                               |                           |               |     |

### District 19 I

| Clubs         |               |             |               | Members               |                         |                         |                                                    |  |
|---------------|---------------|-------------|---------------|-----------------------|-------------------------|-------------------------|----------------------------------------------------|--|
|               | RESULTS FOR   | R 2020-2021 |               | RESULTS FOR 2020-2021 |                         |                         |                                                    |  |
| QUARTER       | NEW CLUB GOAL | NEW CLUBS   | DROPPED CLUBS | QUARTER MEM           | IBER GROWTH NET<br>GOAL | MEMBER GROWTH<br>ACTUAL | DROPPED<br>MEMBERS ACTUAL<br>(including transfers) |  |
| JULY/AUG/SEPT | 1             | 0           | 0             | JULY/AUG/SEPT         | 32                      | 4                       | 35                                                 |  |
| OCT/NOV/DEC   | 0             | 0           | 0             | OCT/NOV/DEC           | 35                      | 0                       | 0                                                  |  |
| JAN/FEB/MAR   | 1             | 0           | 0             | JAN/FEB/MAR           | 50                      | 0                       | 0                                                  |  |
| APR/MAY/JUNE  | 0             | 0           | 0             | APR/MAY/JUNE          | 25                      | 0                       | 0                                                  |  |