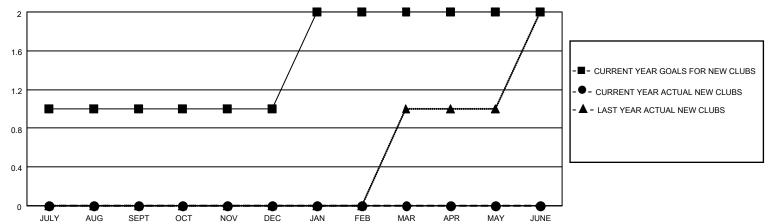

### GOALS AND ACTUAL NEW CLUBS CUMULATIVE

### District 19 I

| Clubs         |               |             |               | Members               |                         |                         |                                                    |  |
|---------------|---------------|-------------|---------------|-----------------------|-------------------------|-------------------------|----------------------------------------------------|--|
|               | RESULTS FOR   | R 2020-2021 |               | RESULTS FOR 2020-2021 |                         |                         |                                                    |  |
| QUARTER       | NEW CLUB GOAL | NEW CLUBS   | DROPPED CLUBS | QUARTER MEM           | IBER GROWTH NET<br>GOAL | MEMBER GROWTH<br>ACTUAL | DROPPED<br>MEMBERS ACTUAL<br>(including transfers) |  |
| JULY/AUG/SEPT | 1             | 0           | 0             | JULY/AUG/SEPT         | 32                      | 4                       | 35                                                 |  |
| OCT/NOV/DEC   | 0             | 0           | 0             | OCT/NOV/DEC           | 35                      | 0                       | 0                                                  |  |
| JAN/FEB/MAR   | 1             | 0           | 0             | JAN/FEB/MAR           | 50                      | 0                       | 0                                                  |  |
| APR/MAY/JUNE  | 0             | 0           | 0             | APR/MAY/JUNE          | 25                      | 0                       | 0                                                  |  |